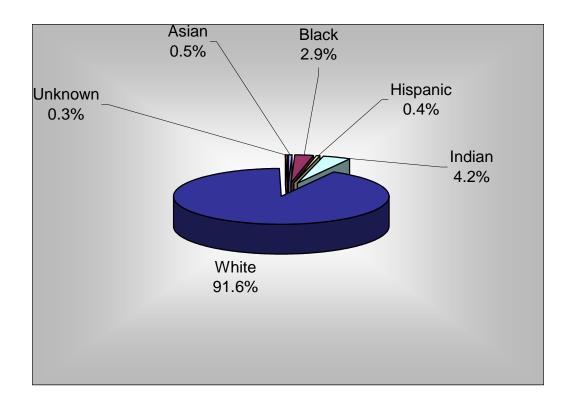

### TOTAL

| APPROVALS BY RACE AND SEX |        |             |                |  |  |  |  |  |
|---------------------------|--------|-------------|----------------|--|--|--|--|--|
| RACE                      | FEMALE | MALE        | TOTAL APPROVED |  |  |  |  |  |
| Asian                     | 6      | 41          | 47             |  |  |  |  |  |
| Black                     | 49     | 233         | 282            |  |  |  |  |  |
| Hispanic                  | 5      | 36          | 41             |  |  |  |  |  |
| Indian                    | 109    | 295         | 404            |  |  |  |  |  |
| White                     | 1,904  | 6,882       | 8,786          |  |  |  |  |  |
| Unknown                   | 8      | 23          | 31             |  |  |  |  |  |
|                           |        | GRAND TOTAL | 9,591          |  |  |  |  |  |