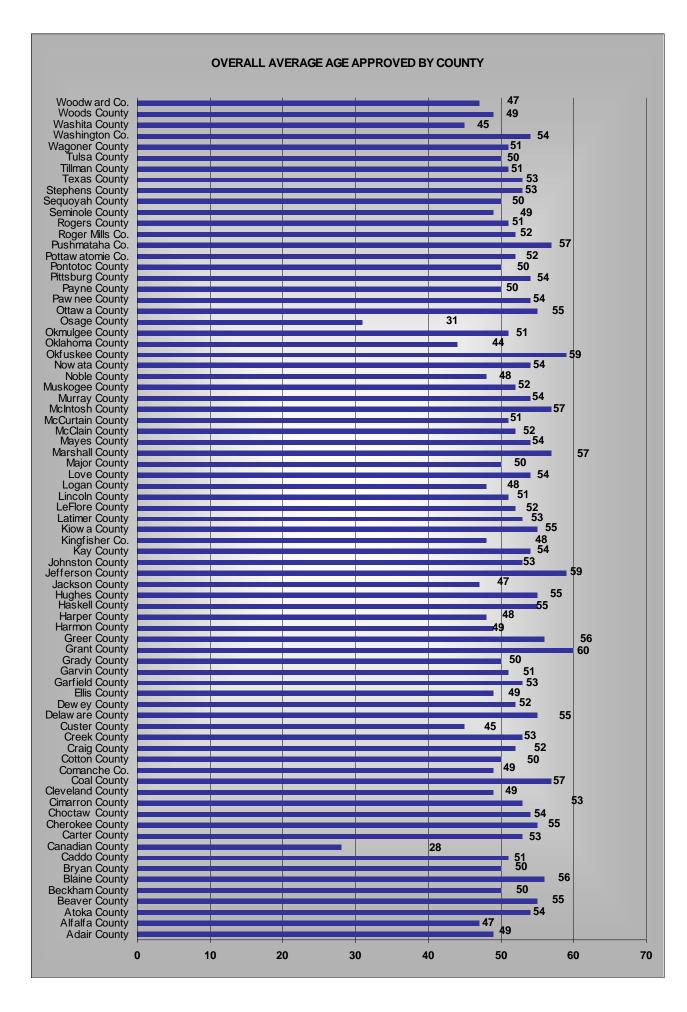

#### LICENSES APPROVED IN 2006 – 9,591

| APPRO            |        | AV     | AVERAGE AGE STATISTICS |                |  |
|------------------|--------|--------|------------------------|----------------|--|
| BY CO            |        |        | BY COUNTY              |                |  |
| COUNTY           | NUMBER | FEMALE | MALE                   | COUNTY AVERAGE |  |
| Adair County     | 63     | 51     | 49                     | 49             |  |
| Alfalfa County   | 6      | 44     | 48                     | 47             |  |
| Atoka County     | 70     | 53     | 54                     | 54             |  |
| Beaver County    | 10     | 62     | 55                     | 55             |  |
| Beckham County   | 41     | 55     | 48                     | 50             |  |
| Blaine County    | 32     | 58     | 55                     | 56             |  |
| Bryan County     | 152    | 49     | 50                     | 50             |  |
| Caddo County     | 56     | 49     | 52                     | 51             |  |
| Canadian County  | 221    | 49     | 24                     | 28             |  |
| Carter County    | 135    | 54     | 53                     | 53             |  |
| Cherokee County  | 126    | 54     | 55                     | 55             |  |
| Choctaw County   | 79     | 50     | 55                     | 54             |  |
| Cimarron County  | 9      | 62     | 51                     | 53             |  |
| Cleveland County | 399    | 49     | 50                     | 49             |  |
| Coal County      | 29     | 57     | 57                     | 57             |  |
| Comanche Co.     | 258    | 48     | 49                     | 49             |  |
| Cotton County    | 17     | 66     | 48                     | 50             |  |
| Craig County     | 35     | 49     | 53                     | 52             |  |
| Creek County     | 280    | 47     | 55                     | 53             |  |
| Custer County    | 51     | 52     | 44                     | 45             |  |
| Delaware County  | 76     | 50     | 56                     | 55             |  |
| Dewey County     | 29     | 56     | 50                     | 52             |  |
| Ellis County     | 9      | 51     | 49                     | 49             |  |
| Garfield County  | 89     | 52     | 53                     | 53             |  |
| Garvin County    | 49     | 57     | 49                     | 51             |  |
| Grady County     | 125    | 49     | 50                     | 50             |  |
| Grant County     | 6      | 59     | 61                     | 60             |  |
| Greer County     | 20     | 54     | 57                     | 56             |  |
| Harmon County    | 2      | 0      | 49                     | 49             |  |
| Harper County    | 11     | 56     | 46                     | 48             |  |
| Haskell County   | 48     | 62     | 52                     | 55             |  |
| Hughes County    | 43     | 56     | 54                     | 55             |  |
| Jackson County   | 70     | 44     | 48                     | 47             |  |
| Jefferson County | 11     | 56     | 62                     | 59             |  |
| Johnston County  | 34     | 53     | 53                     | 53             |  |
| Kay County       | 130    | 54     | 54                     | 54             |  |
| Kingfisher Co.   | 16     | 44     | 48                     | 48             |  |
| Kiowa County     | 21     | 59     | 53                     | 55             |  |
| Latimer County   | 50     | 51     | 54                     | 53             |  |
| LeFlore County   | 161    | 50     | 53                     | 52             |  |
| Lincoln County   | 87     | 50     | 51                     | 51             |  |
| Logan County     | 59     | 52     | 47                     | 48             |  |
| Love County      | 23     | 53     | 54                     | 54             |  |
| Major County     | 22     | 41     | 50                     | 50             |  |
| Marshall County  | 51     | 58     | 56                     | 57             |  |
| Mayes County     | 137    | 51     | 55                     | 54             |  |
| McClain County   | 69     | 50     | 53                     | 52             |  |
| McCurtain County | 170    | 50     | 52                     | 51             |  |
| McIntosh County  | 88     | 56     | 58                     | 57             |  |
| Murray County    | 30     | 54     | 54                     | 54             |  |
| Muskogee County  | 221    | 51     | 52                     | 52             |  |
| Noble County     | 37     | 45     | 48<br>a£ 10            | 48             |  |

Page 3 of 18

| COUNTY           | NUMBER | FEMALE | MALE | COUNTY AVERAGE |
|------------------|--------|--------|------|----------------|
| Nowata County    | 37     | 59     | 53   | 54             |
| Okfuskee County  | 17     | 60     | 59   | 59             |
| Oklahoma County  | 998    | 49     | 42   | 44             |
| Okmulgee County  | 122    | 51     | 51   | 51             |
| Osage County     | 255    | 51     | 23   | 31             |
| Ottawa County    | 56     | 56     | 55   | 55             |
| Pawnee County    | 97     | 52     | 54   | 54             |
| Payne County     | 172    | 65     | 45   | 50             |
| Pittsburg County | 153    | 51     | 55   | 54             |
| Pontotoc County  | 81     | 51     | 49   | 50             |
| Pottawatomie Co. | 146    | 52     | 52   | 52             |
| Pushmataha Co.   | 90     | 57     | 57   | 57             |
| Roger Mills Co.  | 11     | 50     | 53   | 52             |
| Rogers County    | 416    | 50     | 52   | 51             |
| Seminole County  | 61     | 53     | 47   | 49             |
| Sequoyah County  | 104    | 48     | 51   | 50             |
| Stephens County  | 133    | 57     | 52   | 53             |
| Texas County     | 51     | 49     | 54   | 53             |
| Tillman County   | 22     | 53     | 50   | 51             |
| Tulsa County     | 1,959  | 50     | 50   | 50             |
| Wagoner County   | 288    | 52     | 50   | 51             |
| Washington Co.   | 155    | 54     | 54   | 54             |
| Washita County   | 30     | 47     | 44   | 45             |
| Woods County     | 15     | 44     | 49   | 49             |
| Woodward Co.     | 59     | 44     | 48   | 47             |