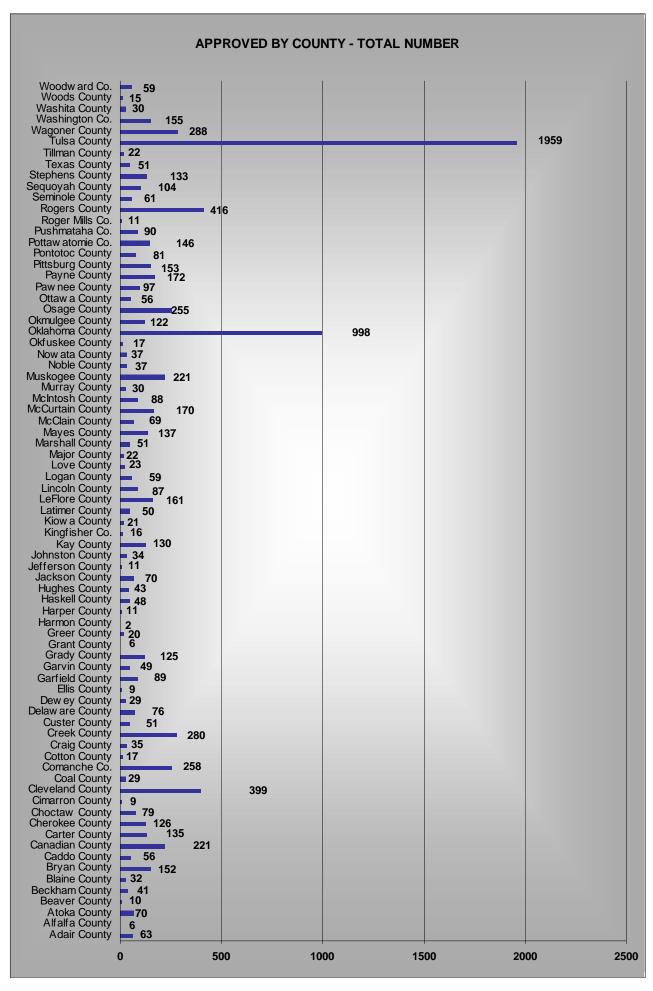

#### LICENSES APPROVED IN 2006 – 9,591

| APPRO            |        | AV     | AVERAGE AGE STATISTICS |                |  |
|------------------|--------|--------|------------------------|----------------|--|
| BY CO            |        |        | BY COUNTY              |                |  |
| COUNTY           | NUMBER | FEMALE | MALE                   | COUNTY AVERAGE |  |
| Adair County     | 63     | 51     | 49                     | 49             |  |
| Alfalfa County   | 6      | 44     | 48                     | 47             |  |
| Atoka County     | 70     | 53     | 54                     | 54             |  |
| Beaver County    | 10     | 62     | 55                     | 55             |  |
| Beckham County   | 41     | 55     | 48                     | 50             |  |
| Blaine County    | 32     | 58     | 55                     | 56             |  |
| Bryan County     | 152    | 49     | 50                     | 50             |  |
| Caddo County     | 56     | 49     | 52                     | 51             |  |
| Canadian County  | 221    | 49     | 24                     | 28             |  |
| Carter County    | 135    | 54     | 53                     | 53             |  |
| Cherokee County  | 126    | 54     | 55                     | 55             |  |
| Choctaw County   | 79     | 50     | 55                     | 54             |  |
| Cimarron County  | 9      | 62     | 51                     | 53             |  |
| Cleveland County | 399    | 49     | 50                     | 49             |  |
| Coal County      | 29     | 57     | 57                     | 57             |  |
| Comanche Co.     | 258    | 48     | 49                     | 49             |  |
| Cotton County    | 17     | 66     | 48                     | 50             |  |
| Craig County     | 35     | 49     | 53                     | 52             |  |
| Creek County     | 280    | 47     | 55                     | 53             |  |
| Custer County    | 51     | 52     | 44                     | 45             |  |
| Delaware County  | 76     | 50     | 56                     | 55             |  |
| Dewey County     | 29     | 56     | 50                     | 52             |  |
| Ellis County     | 9      | 51     | 49                     | 49             |  |
| Garfield County  | 89     | 52     | 53                     | 53             |  |
| Garvin County    | 49     | 57     | 49                     | 51             |  |
| Grady County     | 125    | 49     | 50                     | 50             |  |
| Grant County     | 6      | 59     | 61                     | 60             |  |
| Greer County     | 20     | 54     | 57                     | 56             |  |
| Harmon County    | 2      | 0      | 49                     | 49             |  |
| Harper County    | 11     | 56     | 46                     | 48             |  |
| Haskell County   | 48     | 62     | 52                     | 55             |  |
| Hughes County    | 43     | 56     | 54                     | 55             |  |
| Jackson County   | 70     | 44     | 48                     | 47             |  |
| Jefferson County | 11     | 56     | 62                     | 59             |  |
| Johnston County  | 34     | 53     | 53                     | 53             |  |
| Kay County       | 130    | 54     | 54                     | 54             |  |
| Kingfisher Co.   | 16     | 44     | 48                     | 48             |  |
| Kiowa County     | 21     | 59     | 53                     | 55             |  |
| Latimer County   | 50     | 51     | 54                     | 53             |  |
| LeFlore County   | 161    | 50     | 53                     | 52             |  |
| Lincoln County   | 87     | 50     | 51                     | 51             |  |
| Logan County     | 59     | 52     | 47                     | 48             |  |
| Love County      | 23     | 53     | 54                     | 54             |  |
| Major County     | 22     | 41     | 50                     | 50             |  |
| Marshall County  | 51     | 58     | 56                     | 57             |  |
| Mayes County     | 137    | 51     | 55                     | 54             |  |
| McClain County   | 69     | 50     | 53                     | 52             |  |
| McCurtain County | 170    | 50     | 52                     | 51             |  |
| McIntosh County  | 88     | 56     | 58                     | 57             |  |
| Murray County    | 30     | 54     | 54                     | 54             |  |
| Muskogee County  | 221    | 51     | 52                     | 52             |  |
| Noble County     | 37     | 45     | 48<br>a£ 10            | 48             |  |

Page 3 of 18

| COUNTY           | NUMBER | FEMALE | MALE | COUNTY AVERAGE |
|------------------|--------|--------|------|----------------|
| Nowata County    | 37     | 59     | 53   | 54             |
| Okfuskee County  | 17     | 60     | 59   | 59             |
| Oklahoma County  | 998    | 49     | 42   | 44             |
| Okmulgee County  | 122    | 51     | 51   | 51             |
| Osage County     | 255    | 51     | 23   | 31             |
| Ottawa County    | 56     | 56     | 55   | 55             |
| Pawnee County    | 97     | 52     | 54   | 54             |
| Payne County     | 172    | 65     | 45   | 50             |
| Pittsburg County | 153    | 51     | 55   | 54             |
| Pontotoc County  | 81     | 51     | 49   | 50             |
| Pottawatomie Co. | 146    | 52     | 52   | 52             |
| Pushmataha Co.   | 90     | 57     | 57   | 57             |
| Roger Mills Co.  | 11     | 50     | 53   | 52             |
| Rogers County    | 416    | 50     | 52   | 51             |
| Seminole County  | 61     | 53     | 47   | 49             |
| Sequoyah County  | 104    | 48     | 51   | 50             |
| Stephens County  | 133    | 57     | 52   | 53             |
| Texas County     | 51     | 49     | 54   | 53             |
| Tillman County   | 22     | 53     | 50   | 51             |
| Tulsa County     | 1,959  | 50     | 50   | 50             |
| Wagoner County   | 288    | 52     | 50   | 51             |
| Washington Co.   | 155    | 54     | 54   | 54             |
| Washita County   | 30     | 47     | 44   | 45             |
| Woods County     | 15     | 44     | 49   | 49             |
| Woodward Co.     | 59     | 44     | 48   | 47             |