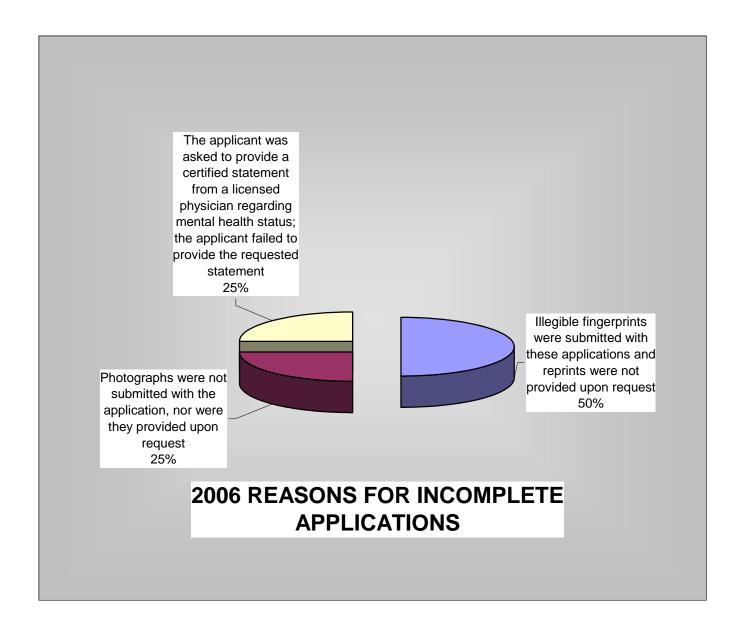

|
|                    |                               |            | 4                                  | White | Male   |
|                    |                               | Washita    | 2                                  | White | Male   |
|                    |                               | Woodward   | 2                                  | White | Male   |



#### 2006 REASONS FOR INCOMPLETE APPLICATIONS:

- 2 Illegible fingerprints were submitted with these applications and reprints were not provided upon request.
- 1 Photographs were not submitted with the application, nor were they provided upon request.
- The applicant was asked to provide a certified statement from a licensed physician regarding mental health status; the applicant failed to provide the requested statement.



| APPLICATIONS REVOKED IN 2006                                                                                                                                                                                     |                                   |          |                                        |        |      |  |  |
|------------------------------------------------------------------------------------------------------------------------------------------------------------------------------------------------------------------|-----------------------------------|----------|----------------------------------------|--------|------|--|--|
| REASONS FOR REVOCATION