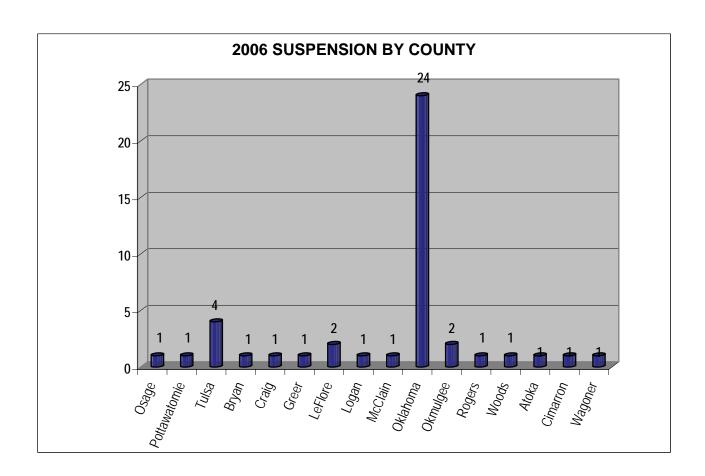

White    | Male   |  |  |
| pending for an act of domestic abuse as defined                                                                                                                                                                                                                         |                                   | Oklahoma     | 1                                      | Hispanic | Male   |  |  |
| by Section 644 of Oklahoma Statute Title 21 or<br>an act of domestic assault and battery or any<br>comparable acts under the law of another state;<br>subject to deferred sentence or deferred<br>prosecution for act of domestic abuse/domestic<br>assault and battery | 3                                 | Okmulgee     | 1                                      | White    | Male   |  |  |