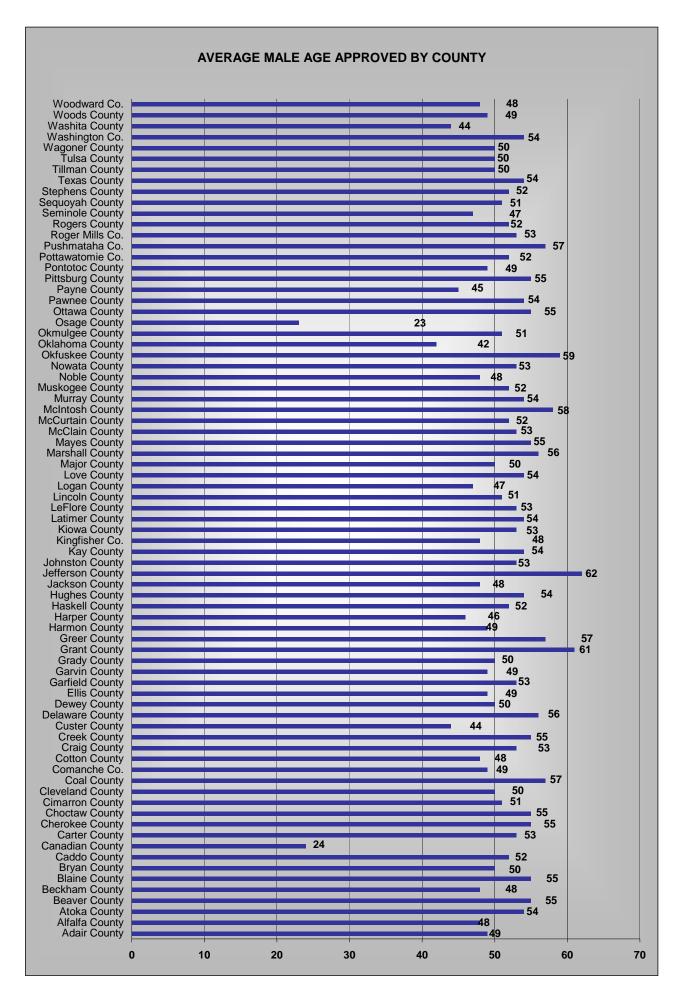

#### LICENSES APPROVED IN 2006 – 9,591

| APPRO            |        | AV     | AVERAGE AGE STATISTICS |                |  |
|------------------|--------|--------|------------------------|----------------|--|
| BY CO            |        |        | BY COUNTY              |                |  |
| COUNTY           | NUMBER | FEMALE | MALE                   | COUNTY AVERAGE |  |
| Adair County     | 63     | 51     | 49                     | 49             |  |
| Alfalfa County   | 6      | 44     | 48                     | 47             |  |
| Atoka County     | 70     | 53     | 54                     | 54             |  |
| Beaver County    | 10     | 62     | 55                     | 55             |  |
| Beckham County   | 41     | 55     | 48                     | 50             |  |
| Blaine County    | 32     | 58     | 55                     | 56             |  |
| Bryan County     | 152    | 49     | 50                     | 50             |  |
| Caddo County     | 56     | 49     | 52                     | 51             |  |
| Canadian County  | 221    | 49     | 24                     | 28             |  |
| Carter County    | 135    | 54     | 53                     | 53             |  |
| Cherokee County  | 126    | 54     | 55                     | 55             |  |
| Choctaw County   | 79     | 50     | 55                     | 54             |  |
| Cimarron County  | 9      | 62     | 51                     | 53             |  |
| Cleveland County | 399    | 49     | 50                     | 49             |  |
| Coal County      | 29     | 57     | 57                     | 57             |  |
| Comanche Co.     | 258    | 48     | 49                     | 49             |  |
| Cotton County    | 17     | 66     | 48                     | 50             |  |
| Craig County     | 35     | 49     | 53                     | 52             |  |
| Creek County     | 280    | 47     | 55                     | 53             |  |
| Custer County    | 51     | 52     | 44                     | 45             |  |
| Delaware County  | 76     | 50     | 56                     | 55             |  |
| Dewey County     | 29     | 56     | 50                     | 52             |  |
| Ellis County     | 9      | 51     | 49                     | 49             |  |
| Garfield County  | 89     | 52     | 53                     | 53             |  |
| Garvin County    | 49     | 57     | 49                     | 51             |  |
| Grady County     | 125    | 49     | 50                     | 50             |  |
| Grant County     | 6      | 59     | 61                     | 60             |  |
| Greer County     | 20     | 54     | 57                     | 56             |  |
| Harmon County    | 2      | 0      | 49                     | 49             |  |
| Harper County    | 11     | 56     | 46                     | 48             |  |
| Haskell County   | 48     | 62     | 52                     | 55             |  |
| Hughes County    | 43     | 56     | 54                     | 55             |  |
| Jackson County   | 70     | 44     | 48                     | 47             |  |
| Jefferson County | 11     | 56     | 62                     | 59             |  |
| Johnston County  | 34     | 53     | 53                     | 53             |  |
| Kay County       | 130    | 54     | 54                     | 54             |  |
| Kingfisher Co.   | 16     | 44     | 48                     | 48             |  |
| Kiowa County     | 21     | 59     | 53                     | 55             |  |
| Latimer County   | 50     | 51     | 54                     | 53             |  |
| LeFlore County   | 161    | 50     | 53                     | 52             |  |
| Lincoln County   | 87     | 50     | 51                     | 51             |  |
| Logan County     | 59     | 52     | 47                     | 48             |  |
| Love County      | 23     | 53     | 54                     | 54             |  |
| Major County     | 22     | 41     | 50                     | 50             |  |
| Marshall County  | 51     | 58     | 56                     | 57             |  |
| Mayes County     | 137    | 51     | 55                     | 54             |  |
| McClain County   | 69     | 50     | 53                     | 52             |  |
| McCurtain County | 170    | 50     | 52                     | 51             |  |
| McIntosh County  | 88     | 56     | 58                     | 57             |  |
| Murray County    | 30     | 54     | 54                     | 54             |  |
| Muskogee County  | 221    | 51     | 52                     | 52             |  |
| Noble County     | 37     | 45     | 48<br>a£ 10            | 48             |  |

Page 3 of 18

| COUNTY           | NUMBER | FEMALE | MALE | COUNTY AVERAGE |
|------------------|--------|--------|------|----------------|
| Nowata County    | 37     | 59     | 53   | 54             |
| Okfuskee County  | 17     | 60     | 59   | 59             |
| Oklahoma County  | 998    | 49     | 42   | 44             |
| Okmulgee County  | 122    | 51     | 51   | 51             |
| Osage County     | 255    | 51     | 23   | 31             |
| Ottawa County    | 56     | 56     | 55   | 55             |
| Pawnee County    | 97     | 52     | 54   | 54             |
| Payne County     | 172    | 65     | 45   | 50             |
| Pittsburg County | 153    | 51     | 55   | 54             |
| Pontotoc County  | 81     | 51     | 49   | 50             |
| Pottawatomie Co. | 146    | 52     | 52   | 52             |
| Pushmataha Co.   | 90     | 57     | 57   | 57             |
| Roger Mills Co.  | 11     | 50     | 53   | 52             |
| Rogers County    | 416    | 50     | 52   | 51             |
| Seminole County  | 61     | 53     | 47   | 49             |
| Sequoyah County  | 104    | 48     | 51   | 50             |
| Stephens County  | 133    | 57     | 52   | 53             |
| Texas County     | 51     | 49     | 54   | 53             |
| Tillman County   | 22     | 53     | 50   | 51             |
| Tulsa County     | 1,959  | 50     | 50   | 50             |
| Wagoner County   | 288    | 52     | 50   | 51             |
| Washington Co.   | 155    | 54     | 54   | 54             |
| Washita County   | 30     | 47     | 44   | 45             |
| Woods County     | 15     | 44     | 49   | 49             |
| Woodward Co.     | 59     | 44     | 48   | 47             |