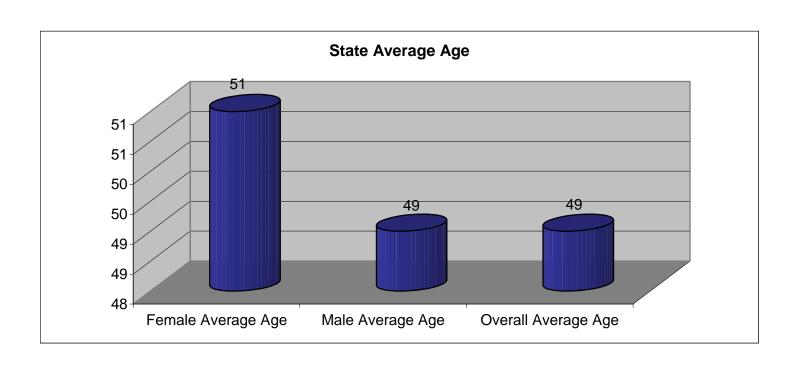

#### LICENSES APPROVED IN 2006 – 9,591

| APPRO            |        | AV     | AVERAGE AGE STATISTICS |                |  |
|------------------|--------|--------|------------------------|----------------|--|
| BY CO            |        |        | BY COUNTY              |                |  |
| COUNTY           | NUMBER | FEMALE | MALE                   | COUNTY AVERAGE |  |
| Adair County     | 63     | 51     | 49                     | 49             |  |
| Alfalfa County   | 6      | 44     | 48                     | 47             |  |
| Atoka County     | 70     | 53     | 54                     | 54             |  |
| Beaver County    | 10     | 62     | 55                     | 55             |  |
| Beckham County   | 41     | 55     | 48                     | 50             |  |
| Blaine County    | 32     | 58     | 55                     | 56             |  |
| Bryan County     | 152    | 49     | 50                     | 50             |  |
| Caddo County     | 56     | 49     | 52                     | 51             |  |
| Canadian County  | 221    | 49     | 24                     | 28             |  |
| Carter County    | 135    | 54     | 53                     | 53             |  |
| Cherokee County  | 126    | 54     | 55                     | 55             |  |
| Choctaw County   | 79     | 50     | 55                     | 54             |  |
| Cimarron County  | 9      | 62     | 51                     | 53             |  |
| Cleveland County | 399    | 49     | 50                     | 49             |  |
| Coal County      | 29     | 57     | 57                     | 57             |  |
| Comanche Co.     | 258    | 48     | 49                     | 49             |  |
| Cotton County    | 17     | 66     | 48                     | 50             |  |
| Craig County     | 35     | 49     | 53                     | 52             |  |
| Creek County     | 280    | 47     | 55                     | 53             |  |
| Custer County    | 51     | 52     | 44                     | 45             |  |
| Delaware County  | 76     | 50     | 56                     | 55             |  |
| Dewey County     | 29     | 56     | 50                     | 52             |  |
| Ellis County     | 9      | 51     | 49                     | 49             |  |
| Garfield County  | 89     | 52     | 53                     | 53             |  |
| Garvin County    | 49     | 57     | 49                     | 51             |  |
| Grady County     | 125    | 49     | 50                     | 50             |  |
| Grant County     | 6      | 59     | 61                     | 60             |  |
| Greer County     | 20     | 54     | 57                     | 56             |  |
| Harmon County    | 2      | 0      | 49                     | 49             |  |
| Harper County    | 11     | 56     | 46                     | 48             |  |
| Haskell County   | 48     | 62     | 52                     | 55             |  |
| Hughes County    | 43     | 56     | 54                     | 55             |  |
| Jackson County   | 70     | 44     | 48                     | 47             |  |
| Jefferson County | 11     | 56     | 62                     | 59             |  |
| Johnston County  | 34     | 53     | 53                     | 53             |  |
| Kay County       | 130    | 54     | 54                     | 54             |  |
| Kingfisher Co.   | 16     | 44     | 48                     | 48             |  |
| Kiowa County     | 21     | 59     | 53                     | 55             |  |
| Latimer County   | 50     | 51     | 54                     | 53             |  |
| LeFlore County   | 161    | 50     | 53                     | 52             |  |
| Lincoln County   | 87     | 50     | 51                     | 51             |  |
| Logan County     | 59     | 52     | 47                     | 48             |  |
| Love County      | 23     | 53     | 54                     | 54             |  |
| Major County     | 22     | 41     | 50                     | 50             |  |
| Marshall County  | 51     | 58     | 56                     | 57             |  |
| Mayes County     | 137    | 51     | 55                     | 54             |  |
| McClain County   | 69     | 50     | 53                     | 52             |  |
| McCurtain County | 170    | 50     | 52                     | 51             |  |
| McIntosh County  | 88     | 56     | 58                     | 57             |  |
| Murray County    | 30     | 54     | 54                     | 54             |  |
| Muskogee County  | 221    | 51     | 52                     | 52             |  |
| Noble County     | 37     | 45     | 48<br>a£ 10            | 48             |  |