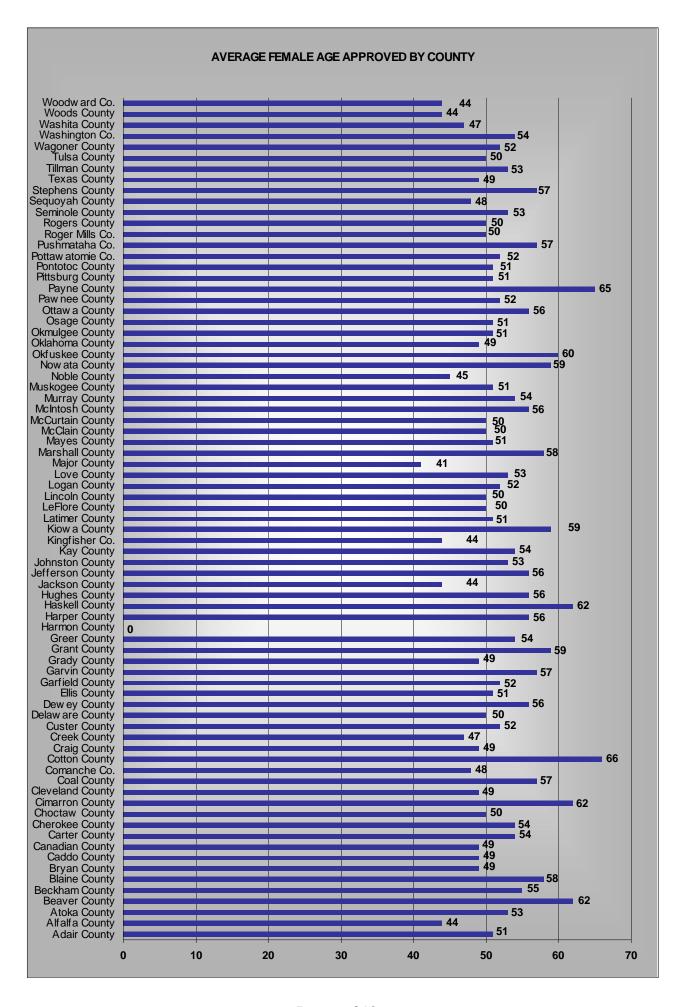

#### LICENSES APPROVED IN 2006 – 9,591

| APPRO            |        | AV     | AVERAGE AGE STATISTICS |                |  |
|------------------|--------|--------|------------------------|----------------|--|
| BY CO            |        |        | BY COUNTY              |                |  |
| COUNTY           | NUMBER | FEMALE | MALE                   | COUNTY AVERAGE |  |
| Adair County     | 63     | 51     | 49                     | 49             |  |
| Alfalfa County   | 6      | 44     | 48                     | 47             |  |
| Atoka County     | 70     | 53     | 54                     | 54             |  |
| Beaver County    | 10     | 62     | 55                     | 55             |  |
| Beckham County   | 41     | 55     | 48                     | 50             |  |
| Blaine County    | 32     | 58     | 55                     | 56             |  |
| Bryan County     | 152    | 49     | 50                     | 50             |  |
| Caddo County     | 56     | 49     | 52                     | 51             |  |
| Canadian County  | 221    | 49     | 24                     | 28             |  |
| Carter County    | 135    | 54     | 53                     | 53             |  |
| Cherokee County  | 126    | 54     | 55                     | 55             |  |
| Choctaw County   | 79     | 50     | 55                     | 54             |  |
| Cimarron County  | 9      | 62     | 51                     | 53             |  |
| Cleveland County | 399    | 49     | 50                     | 49             |  |
| Coal County      | 29     | 57     | 57                     | 57             |  |
| Comanche Co.     | 258    | 48     | 49                     | 49             |  |
| Cotton County    | 17     | 66     | 48                     | 50             |  |
| Craig County     | 35     | 49     | 53                     | 52             |  |
| Creek County     | 280    | 47     | 55                     | 53             |  |
| Custer County    | 51     | 52     | 44                     | 45             |  |
| Delaware County  | 76     | 50     | 56                     | 55             |  |
| Dewey County     | 29     | 56     | 50                     | 52             |  |
| Ellis County     | 9      | 51     | 49                     | 49             |  |
| Garfield County  | 89     | 52     | 53                     | 53             |  |
| Garvin County    | 49     | 57     | 49                     | 51             |  |
| Grady County     | 125    | 49     | 50                     | 50             |  |
| Grant County     | 6      | 59     | 61                     | 60             |  |
| Greer County     | 20     | 54     | 57                     | 56             |  |
| Harmon County    | 2      | 0      | 49                     | 49             |  |
| Harper County    | 11     | 56     | 46                     | 48             |  |
| Haskell County   | 48     | 62     | 52                     | 55             |  |
| Hughes County    | 43     | 56     | 54                     | 55             |  |
| Jackson County   | 70     | 44     | 48                     | 47             |  |
| Jefferson County | 11     | 56     | 62                     | 59             |  |
| Johnston County  | 34     | 53     | 53                     | 53             |  |
| Kay County       | 130    | 54     | 54                     | 54             |  |
| Kingfisher Co.   | 16     | 44     | 48                     | 48             |  |
| Kiowa County     | 21     | 59     | 53                     | 55             |  |
| Latimer County   | 50     | 51     | 54                     | 53             |  |
| LeFlore County   | 161    | 50     | 53                     | 52             |  |
| Lincoln County   | 87     | 50     | 51                     | 51             |  |
| Logan County     | 59     | 52     | 47                     | 48             |  |
| Love County      | 23     | 53     | 54                     | 54             |  |
| Major County     | 22     | 41     | 50                     | 50             |  |
| Marshall County  | 51     | 58     | 56                     | 57             |  |
| Mayes County     | 137    | 51     | 55                     | 54             |  |
| McClain County   | 69     | 50     | 53                     | 52             |  |
| McCurtain County | 170    | 50     | 52                     | 51             |  |
| McIntosh County  | 88     | 56     | 58                     | 57             |  |
| Murray County    | 30     | 54     | 54                     | 54             |  |
| Muskogee County  | 221    | 51     | 52                     | 52             |  |
| Noble County     | 37     | 45     | 48<br>a£ 10            | 48             |  |

Page 3 of 18

| COUNTY           | NUMBER | FEMALE | MALE | COUNTY AVERAGE |
|------------------|--------|--------|------|----------------|
| Nowata County    | 37     | 59     | 53   | 54             |
| Okfuskee County  | 17     | 60     | 59   | 59             |
| Oklahoma County  | 998    | 49     | 42   | 44             |
| Okmulgee County  | 122    | 51     | 51   | 51             |
| Osage County     | 255    | 51     | 23   | 31             |
| Ottawa County    | 56     | 56     | 55   | 55             |
| Pawnee County    | 97     | 52     | 54   | 54             |
| Payne County     | 172    | 65     | 45   | 50             |
| Pittsburg County | 153    | 51     | 55   | 54             |
| Pontotoc County  | 81     | 51     | 49   | 50             |
| Pottawatomie Co. | 146    | 52     | 52   | 52             |
| Pushmataha Co.   | 90     | 57     | 57   | 57             |
| Roger Mills Co.  | 11     | 50     | 53   | 52             |
| Rogers County    | 416    | 50     | 52   | 51             |
| Seminole County  | 61     | 53     | 47   | 49             |
| Sequoyah County  | 104    | 48     | 51   | 50             |
| Stephens County  | 133    | 57     | 52   | 53             |
| Texas County     | 51     | 49     | 54   | 53             |
| Tillman County   | 22     | 53     | 50   | 51             |
| Tulsa County     | 1,959  | 50     | 50   | 50             |
| Wagoner County   | 288    | 52     | 50   | 51             |
| Washington Co.   | 155    | 54     | 54   | 54             |
| Washita County   | 30     | 47     | 44   | 45             |
| Woods County     | 15     | 44     | 49   | 49             |
| Woodward Co.     | 59     | 44     | 48   | 47             |