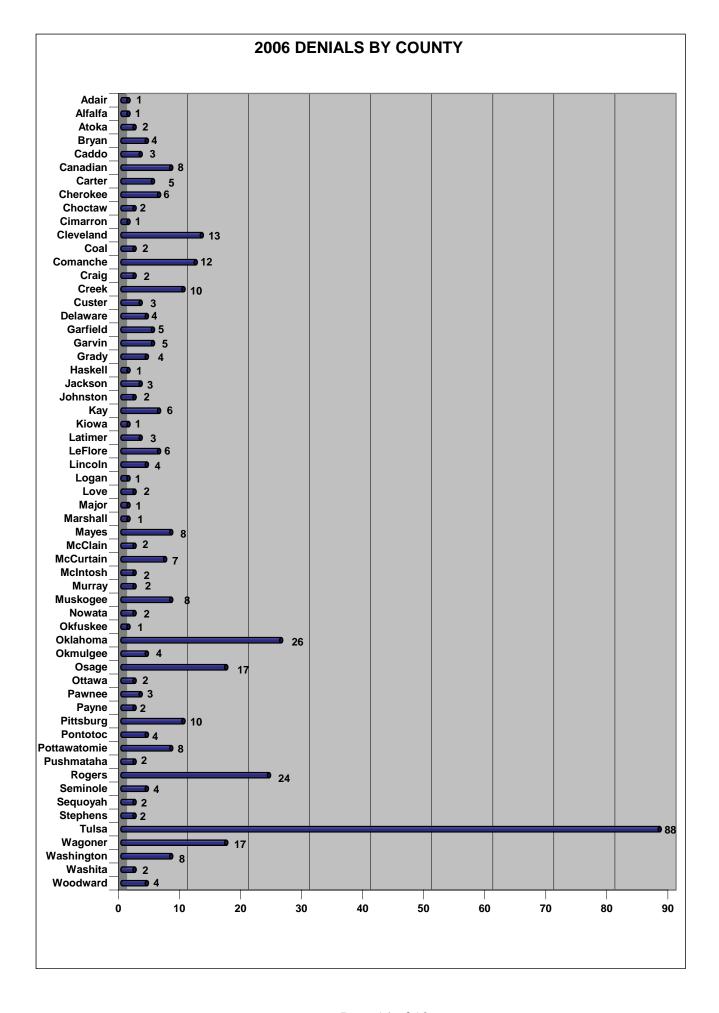

COUNTY     | NUMBER OF<br>DENIALS PER<br>COUNTY | RACE  | SEX    |
|--------------------|-------------------------------|------------|------------------------------------|-------|--------|
|                    |                               | Washington | 1                                  | White | Female |
|                    |                               |            | 1                                  | Black | Male   |
|                    |                               |            | 4                                  | White | Male   |
|                    |                               | Washita    | 2                                  | White | Male   |
|                    |                               | Woodward   | 2                                  | White | Male   |



#### 2006 REASONS FOR INCOMPLETE APPLICATIONS:

- 2 Illegible fingerprints were submitted with these applications and reprints were not provided upon request.
- 1 Photographs were not submitted with the application, nor were they provided upon request.
- The applicant was asked to provide a certified statement from a licensed physician regarding mental health status; the applicant failed to provide the requested statement.



| APPLICATIONS REVOKED IN 2006                                                                                                                                                                                     |                                   |          |                                        |        |      |  |  |
|--------------------------------------------