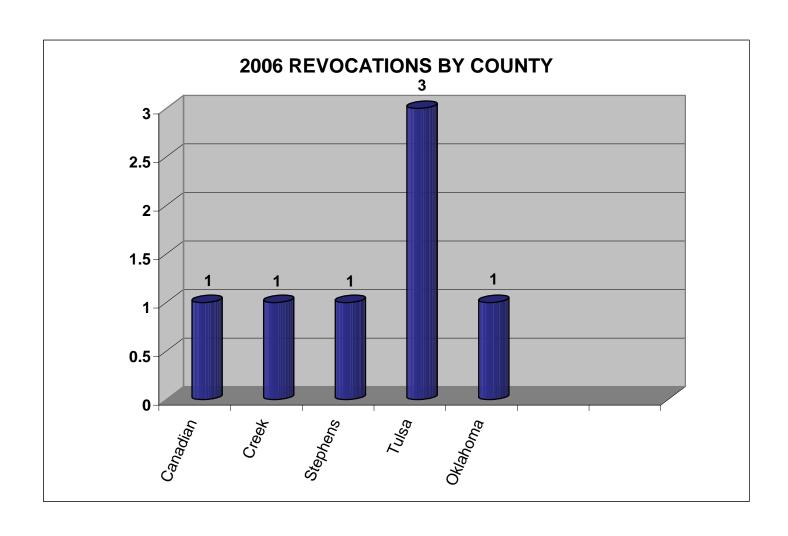

|                                   |          | 1                                      | White  | Male |  |  |
| Applicant convicted of misdemeanor act of domestic abuse as defined by Section 644 of Oklahoma Statute Title 21 or an act of domestic assault and battery or any comparable acts under the laws of another state | 1                                 | Stephens | 1                                      | White  | Male |  |  |
| Significant character defects of the applicant as evidenced by a misdemeanor criminal record indicating habitual criminal activity                                                                               | 1                                 | Oklahoma | 1                                      | White  | Male |  |  |



| APPLICATIONS SUSPENDED IN 2006                                                                                                                                                                                                                                          |                                   |              |                                        |          |        |  |  |
|-------------------------------------------------------------------------------------------------------------------------------------------------------------------------------------------------------------------------------------------------------------------------|-----------------------------------|--------------|----------------------------------------|----------|--------|--|--|
| REASONS FOR SUSPENSION